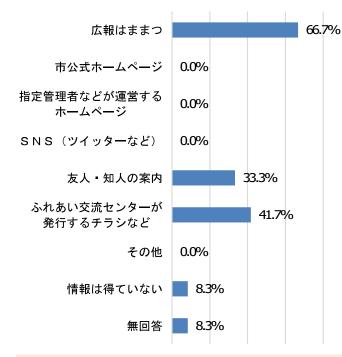

#### ■問5 ふれあい交流センターに関する情報の入手手段 (N=12 複数回答) (問2で「1 週2回以上」「2 週1回」「3 月1回」「4 年に数回」「5 数年に1回」と回答した方)

■ ふれあい交流センターに関する情報の入手手段については、「広報はままつ」が約7割と最も多い回答となっています。