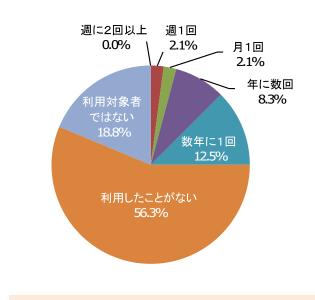

# <ふれあい交流センターについて>

### ■問1「ふれあい交流センター※」の認知度 (N=221)

※ 60歳以上の方(高齢者)、中学生以下の方とその保護者、高齢者や子育て支援の活動に関わる方が、同好 会活動、健康器具、カラオケ、講座室などを無料で利用できる施設。市内12カ所に設置されている。



■ ふれあい交流センターの認知度については、「知らない」が約8割となっています。

■ 世代別にみると、若者の約9割、子育ての約8割、中高年・高齢者の約7割が「知らない」と回答しています。





■ ふれあい交流センターの利用頻度については、「利用したことがない」が約6割と最も多い回答となっています。

#### ■問3 ふれあい交流センターを利用したことがない理由 (N=27 複数回答) (問2で「6 利用したことがない」と回答した方)



■問4 ふれあい交流センターの利用目的 (N=12 複数回答) (問2で「1 週2回以上」「2 週1回」「3 月1回」「4 年に数回」「5 数年に1回」と回答した方)



■ ふれあい交流センターの利用目的については、「講座やイベントへの参加」が約6割と最も多い回答となっています。

#### ■問5 ふれあい交流センターに関する情報の入手手段 (N=12 複数回答) (問2で「1 週2回以上」「2 週1回」「3 月1回」「4 年に数回」「5 数年に1回」と回答した方)



■ ふれあい交流センターに関する情報の入手手段については、「広報はままつ」が約7割と最も多い回答となっています。

## ■問6 ふれあい交流センターに今後期待すること (N=221)



- ふれあい交流センターに今後期待することについては、「サービスや利用者の範囲についての周知」が約4割と最も多い回答となっています。
- 世代別にみても、全ての世代で「サービスや利用者の範囲についての周知」が最も多い回答となっています。