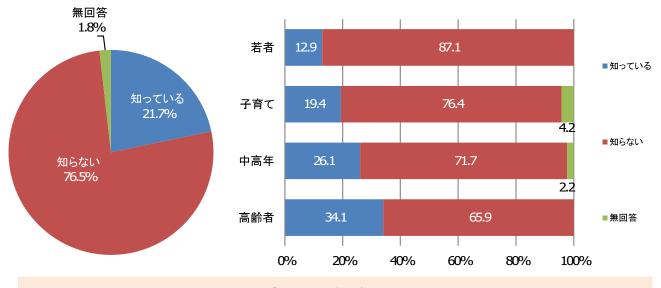

### ■問1「ふれあい交流センター※」の認知度 (N=221)

※ 60歳以上の方(高齢者)、中学生以下の方とその保護者、高齢者や子育て支援の活動に関わる方が、同好 会活動、健康器具、カラオケ、講座室などを無料で利用できる施設。市内12カ所に設置されている。

■ ふれあい交流センターの認知度については、「知らない」が約8割となっています。

■ 世代別にみると、若者の約9割、子育ての約8割、中高年・高齢者の約7割が「知らない」と回答しています。