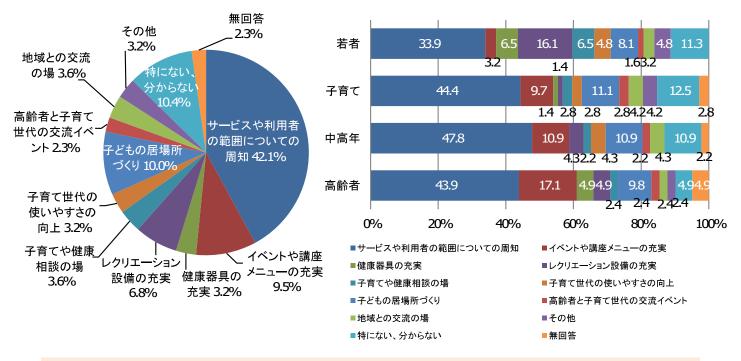

## ■問6 ふれあい交流センターに今後期待すること (N=221)

- ふれあい交流センターに今後期待することについては、「サービスや利用者の範囲についての周知」が約4割と最も多い回答となっています。
- 世代別にみても、全ての世代で「サービスや利用者の範囲についての周知」が最も多い回答となっています。