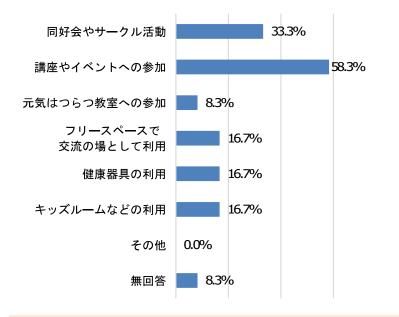

#### ■問3 ふれあい交流センターを利用したことがない理由 (N=27 複数回答) (問2で「6 利用したことがない」と回答した方)

■問4 ふれあい交流センターの利用目的 (N=12 複数回答) (問2で「1 週2回以上」「2 週1回」「3 月1回」「4 年に数回」「5 数年に1回」と回答した方)

■ ふれあい交流センターの利用目的については、「講座やイベントへの参加」が約6割と最も多い回答となっています。