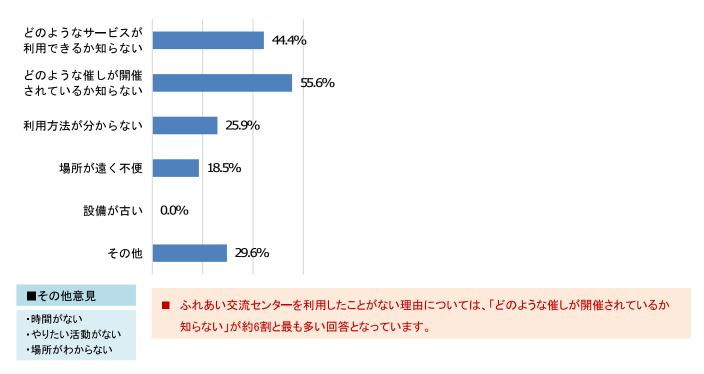

#### ■問3 ふれあい交流センターを利用したことがない理由 (N=27 複数回答) (問2で「6 利用したことがない」と回答した方)

■問4 ふれあい交流センターの利用目的 (N=12 複数回答) (問2で「1 週2回以上」「2 週1回」「3 月1回」「4 年に数回」「5 数年に1回」と回答した方)

■ ふれあい交流センターの利用目的については、「講座やイベントへの参加」が約6割と最も多い回答となっています。