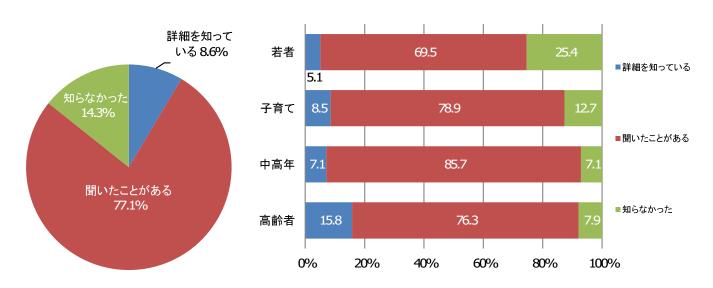

## ■問6 水道管が将来的に日常生活に影響を及ぼすリスクを抱えていることの認知度 (n=210)

- 水道管が将来的に日常生活に影響を及ぼすリスクを抱えていることの認知度については、「詳細を知っている」と「聞いたことがある」の合計が約9割となっています。
- 世代別にみると、世代が高くなるにつれて「詳細を知っている」と「聞いたことがある」の合計の回答割合が概ね高くなっています。