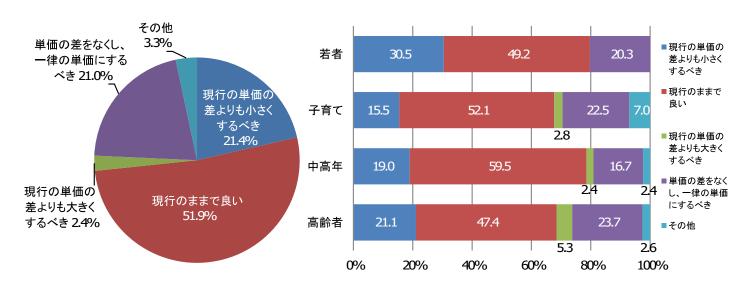

### ■問4 使用水量が多くなるほど単価が高くなる水道料金体系をどう思うか (n=210)

- 使用水量が多くなるほど単価が高くなる水道料金体系をどう思うかについては、「現行のままで良い」が約5割と最も多い回答となっています。
- 世代別にみても、全ての世代で「現行のままで良い」が最も多い回答となっています。