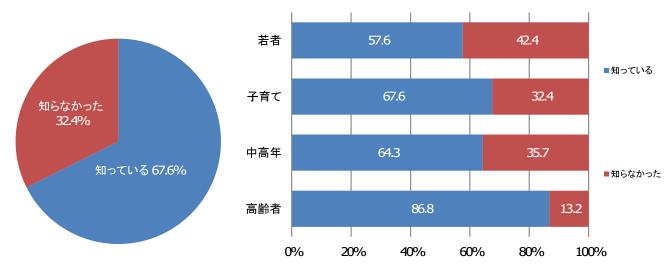

### <水道料金について>

■問1 水道事業は税金ではなく利用者からの料金収入で運営していることの認知度 (n=210)

- 水道事業は税金ではなく利用者からの料金収入で運営していることの認知度については、「知っている」が約7割となっています。
- 世代別にみると、若者・中高年の約6割、子育ての約7割、高齢者の約9割が「知っている」と回答しています。
- ■問2 水道料金が毎月固定の基本料金と使用水量に応じた従量料金の2種類で 構成されていることの認知度 (n=210)