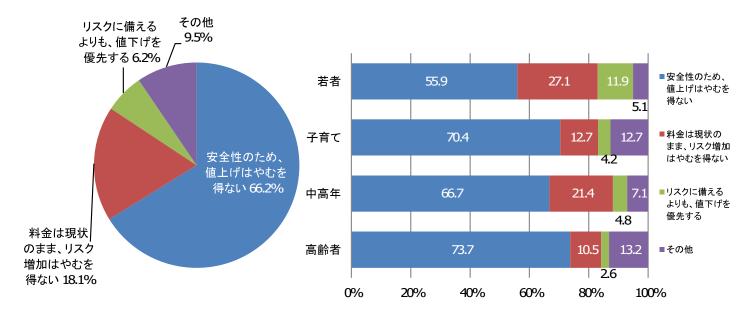

### ■問10 水道の安全性確保と水道料金の値上げのバランスをどう思うか (n=210)

- 水道の安全性確保と水道料金の値上げのバランスをどう思うかについては、「安全性のため、値上げはやむを得ない」が 約7割となっています。
- 世代別にみると、若者の約6割、子育で・中高年・高齢者の約7割が「安全性のため、値上げはやむを得ない」と回答しています。