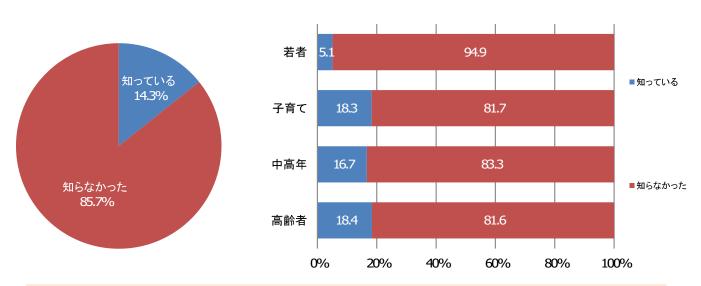

### ■問9 浜松市の水道料金が消費税率変更に伴う改定を除き15年間一度も改定を 行っていないことの認知度 (n=210)

- 浜松市の水道料金が消費税率変更に伴う改定を除き15年間一度も改定を行っていないことの認知度については、「知らなかった」が約9割となっています。
- 世代別にみると、若者の約9.5割、子育で・中高年・高齢者の約9割が「知らなかった」と回答しています。