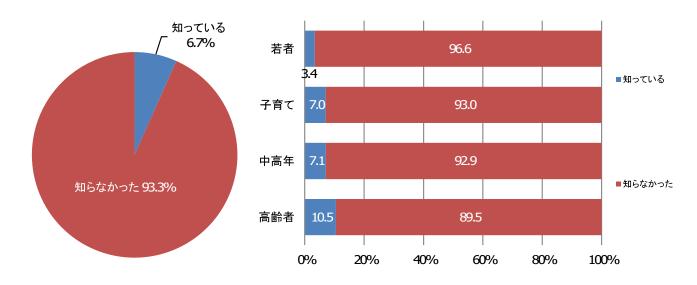

### ■問9 浜松市の水道料金が消費税率変更に伴う改定を除き15年間一度も改定を 行っていないことの認知度 (n=210)

- 浜松市の水道料金が消費税率変更に伴う改定を除き15年間一度も改定を行っていないことの認知度については、「知らなかった」が約9割となっています。
- 世代別にみると、若者の約9.5割、子育で・中高年・高齢者の約9割が「知らなかった」と回答しています。