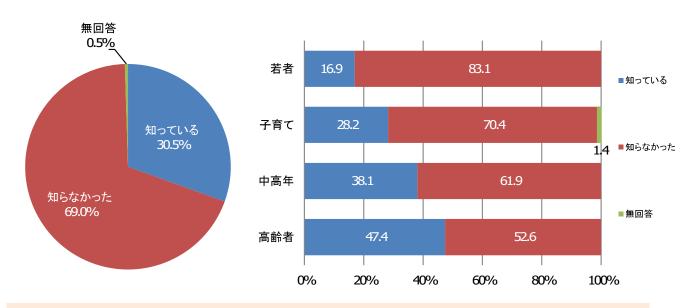

### ■問3 浜松市の水道料金は使用水量が増えるにつれて段階的に単価が高くなる 料金体系※であることの認知度 (n=210)

※ 最低単価:税込44円/m<sup>2</sup>(10m<sup>2</sup>まで)、最高単価:税込220円/m<sup>2</sup>(500m<sup>2</sup>超)

- 浜松市の水道料金は使用水量が増えるにつれて段階的に単価が高くなる料金体系であることの認知度については、「知っている」が約4割となっています。
- 世代別にみると、世代が高くなるにつれて「知っている」の回答割合が高くなっています。