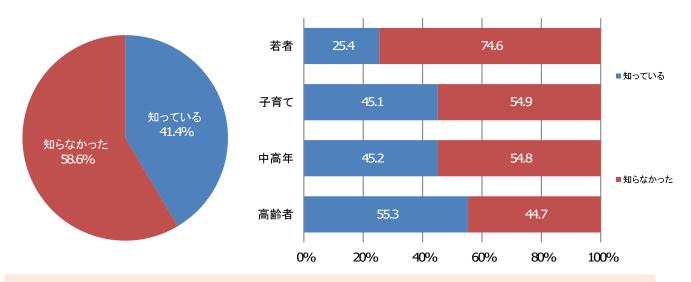

### ■問3 浜松市の水道料金は使用水量が増えるにつれて段階的に単価が高くなる 料金体系※であることの認知度 (n=210)

※ 最低単価:税込44円/m<sup>2</sup>(10m<sup>2</sup>まで)、最高単価:税込220円/m<sup>2</sup>(500m<sup>2</sup>超)

- 浜松市の水道料金は使用水量が増えるにつれて段階的に単価が高くなる料金体系であることの認知度については、「知っている」が約4割となっています。
- 世代別にみると、世代が高くなるにつれて「知っている」の回答割合が高くなっています。