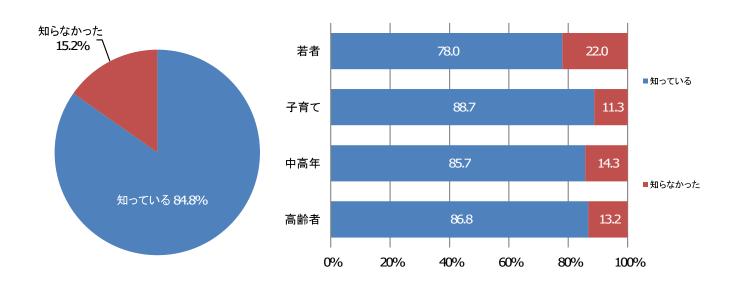

- 水道料金が毎月固定の基本料金と使用水量に応じた従量料金の2種類で構成されていることの認知度については、 「知っている」が約8割となっています。
- 世代別にみると、若者の約8割、子育で・中高年・高齢者の約9割が「知っている」と回答しています。